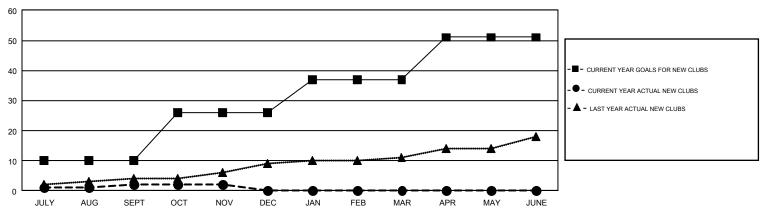

## GMT Constitutional Area 1, Group E

GMT: CARLTON LLOYD

REPORT DOES NOT INCLUDE CLUBS IN UNDISTRICTED AREAS.

| Clubs                 |               |           |               | Members               |                           |                         |                                              |  |
|-----------------------|---------------|-----------|---------------|-----------------------|---------------------------|-------------------------|----------------------------------------------|--|
| RESULTS FOR 2018-2019 |               |           |               | RESULTS FOR 2018-2019 |                           |                         |                                              |  |
| QUARTER               | NEW CLUB GOAL | NEW CLUBS | DROPPED CLUBS | QUARTER               | MEMBER GROWTH NET<br>GOAL | MEMBER GROWTH<br>ACTUAL | DROPPED MEMBERS ACTUAL (including transfers) |  |
| JULY/AUG/SEPT         | 10            | 2         | 17            | JULY/AUG/SEPT         | 216                       | 941                     | 1,001                                        |  |
| OCT/NOV/DEC           | 16            | 0         | 4             | OCT/NOV/DEC           | 494                       | 697                     | 695                                          |  |
| JAN/FEB/MAR           | 11            | 0         | 0             | JAN/FEB/MAR           | 434                       | 0                       | 0                                            |  |
| APR/MAY/JUNE          | 14            | 0         | 0             | APR/MAY/JUNE          | 489                       | 0                       | 0                                            |  |