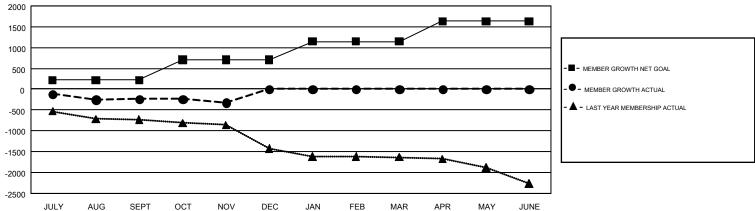

## GMT Constitutional Area 1, Group E

GMT: CARLTON LLOYD

REPORT DOES NOT INCLUDE CLUBS IN UNDISTRICTED AREAS.

| Clubs                 |               |           |               | Members               |                           |                         |                                              |  |
|-----------------------|---------------|-----------|---------------|-----------------------|---------------------------|-------------------------|----------------------------------------------|--|
| RESULTS FOR 2018-2019 |               |           |               | RESULTS FOR 2018-2019 |                           |                         |                                              |  |
| QUARTER               | NEW CLUB GOAL | NEW CLUBS | DROPPED CLUBS | QUARTER               | MEMBER GROWTH NET<br>GOAL | MEMBER GROWTH<br>ACTUAL | DROPPED MEMBERS ACTUAL (including transfers) |  |
| JULY/AUG/SEPT         | 10            | 2         | 17            | JULY/AUG/SEPT         | 216                       | 941                     | 1,001                                        |  |
| OCT/NOV/DEC           | 16            | 0         | 4             | OCT/NOV/DEC           | 494                       | 697                     | 695                                          |  |
| JAN/FEB/MAR           | 11            | 0         | 0             | JAN/FEB/MAR           | 434                       | 0                       | 0                                            |  |
| APR/MAY/JUNE          | 14            | 0         | 0             | APR/MAY/JUNE          | 489                       | 0                       | 0                                            |  |